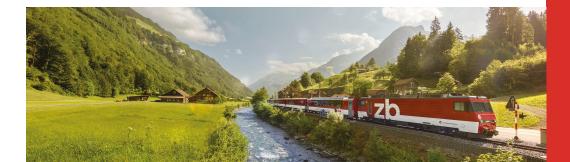

## Luzern-Engelberg Express

- Operates 365 days a year, hourly departures
- Journey time: 43 minutes
- Group rates from chf20.00 per person including seat reservation
- Tour Manager travels free of charge
- Highlights Lake Eugeni, Dallenwil landscape, Stanserhorn
- Departs Luzern 10 minutes past the hour
- Departs Engelberg 2 minutes past the hour