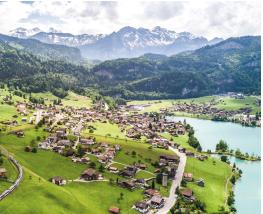

## Zentralbahn

The Zentralbahn operates trains on the Lucerne-Engelberg and Lucerne-Interlaken routes and opens up the triangle of Lucerne, Engelberg and Interlaken with sustainable means of transport.

## Luzern-Interlaken Express

- Operates 365 days a year, hourly departures
- Journey time: 1 hour 50 minutes
- Group rates from chf35.80 per person including seat reservation
- Tour Manager travels free of charge
- Highlights Lake Lungern, Brünig Pass, Lake Brienz
- Departs Luzern 4 minutes past the hour
- Departs Interlaken Ost 6 minutes past the hour