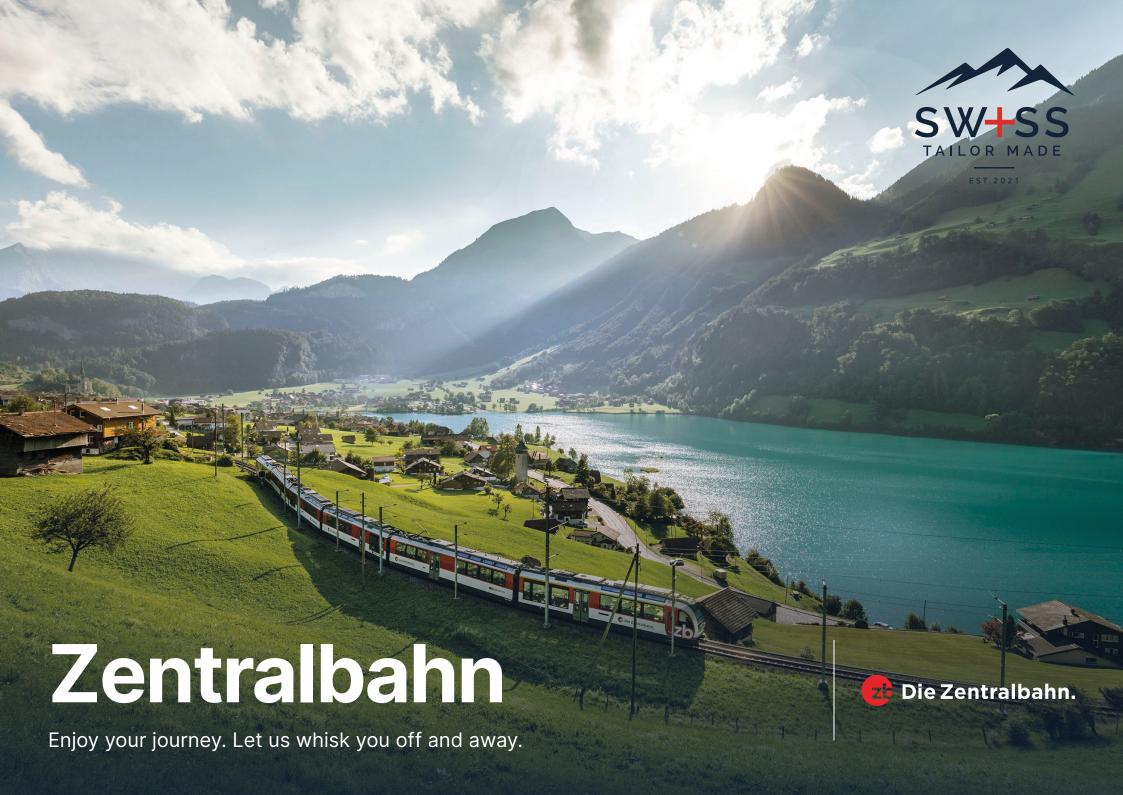

## Zentralbahn

The Zentralbahn operates trains on the Lucerne-Engelberg and Lucerne-Interlaken routes and opens up the triangle of Lucerne, Engelberg and Interlaken with sustainable means of transport.

## Luzern-Interlaken Express

- Operates 365 days a year, hourly departures
- Journey time: 1 hour 50 minutes
- Group rates from chf35.80 per person including seat reservation
- Tour Manager travels free of charge
- Highlights Lake Lungern, Brünig Pass, Lake Brienz
- Departs Luzern 4 minutes past the hour
- Departs Interlaken Ost 6 minutes past the hour