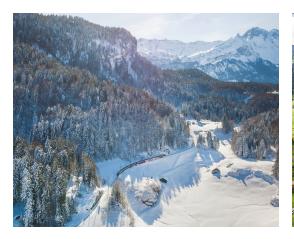

## Luzern-Interlaken Express

- Operates 365 days a year, hourly departures
- Journey time: 1 hour 50 minutes
- Group rates from chf35.80 per person including seat reservation
- Tour Manager travels free of charge
- Highlights Lake Lungern, Brünig Pass, Lake Brienz
- Departs Luzern 4 minutes past the hour
- Departs Interlaken Ost 6 minutes past the hour